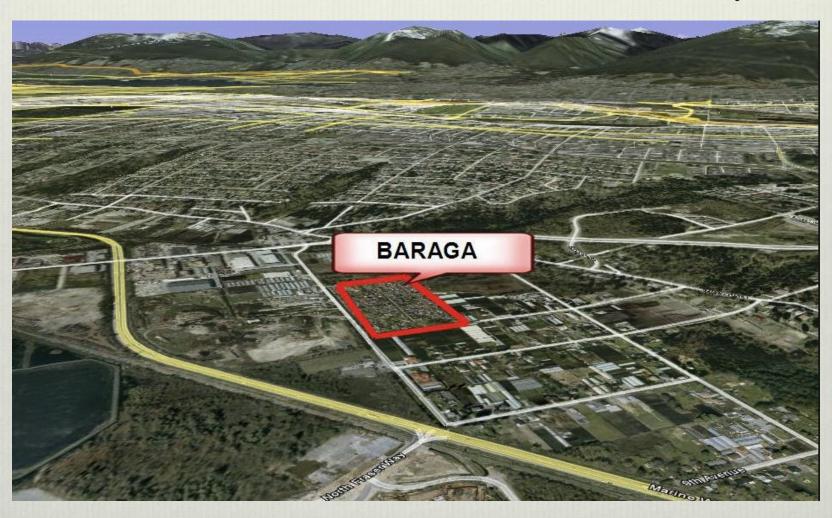

# Where are we located? South Bend area of southeast Burnaby

|   | BAR/       | ٩GA        | M        | AP         |     |          |            |          |   |           |                    |            |          |        |          |         |          |   |
|---|------------|------------|----------|------------|-----|----------|------------|----------|---|-----------|--------------------|------------|----------|--------|----------|---------|----------|---|
| Ī |            |            |          |            |     |          |            |          | П |           |                    |            |          |        |          |         |          |   |
| ı |            |            |          |            |     | ditch    | 1          |          | L | $\square$ |                    |            | dit      | ch     |          |         |          | C |
| ŀ |            | Path       |          |            |     |          | Path       |          |   |           | Path               |            |          | -      | Path     |         |          | L |
| r |            | 1 dui      |          | Parl       |     |          | 212        | Н        | ۰ | Н         | 161                | 127        | 99       | -      | 68       | 34      | P        | L |
| ŀ | 372        | 287        |          | 1 311      | ì   |          | 211        | Н        | Н | Н         | 160                | 126        | 98       | -      | 67       | 33      | a        | - |
| ŀ | 371        | 288        | H        | _          |     |          | 210A       | Н        | Н | Н         | 159                | 125        | 97       | -      | 66       | 32      | t        | Ė |
| ŀ | 370        | 289        |          | 286        | 2   | 13       | 210        | Н        | Н | Н         | 158                | 124        | 96       | -      | 65       | 31      | h        | c |
| ŀ | 369        | 290        | $\vdash$ | 285        | _   | 14       | 209        | $\vdash$ | H | Н         | 157                | 124        | 30       | P      |          | 30      | -        | i |
| ŀ | 368        | 291        | P        | 284        | _   | 15       | 208        | P        | Н | Н         | 156                |            | 9        | 5      |          | 29      | Н        | Ė |
| ŀ | 367        | 292        | a        | 283        |     | 16       | 207        | a        | Н | Р         | 155                |            | ď        | t      | 62       | 28      |          | H |
| ŀ | 366        | 293        | t        | 282        |     | 17       | 206        | t        | Н | a         | 154                | Park       | 9        | 4 h    |          | 27      |          | r |
| l | 365        | 294        | h        | 281        | -   | 18       | 205        | h        |   | t         | 153                |            |          |        | 60       | 26      |          |   |
| ŀ | 364        | 295        | Ë        | 280        | -   | 19       | 204        | Ë        | Н | ĥ         | 152                |            | 9        | 3      | 59       | 25      |          | r |
| ŀ | 363        | 296        |          | 279        |     | 20       | 203        |          |   |           | 151                | 123        | 92       |        | 58       | 24      |          |   |
| ŀ | 362        | 297        |          | 278        | _   | 21       | 202        |          |   |           | 150                | 122        | 91       |        | 57       | 23      |          |   |
| l | 361        | 298        |          | 277        |     | 22       | 201        |          |   |           | 149N/S             | 121        | 90E/     | N      | 56       | 22      | Р        |   |
| ľ | 360        | 299        |          | 276        | 223 | NS       | 200        |          |   |           | 148                | 120        | 89       |        | 55       | 21      | a        |   |
| ľ | 359        | 300        |          | 275        | 2   | 24       | 199        |          |   |           | 147                | 119        | 88       |        | 54       | 20      | t        |   |
| ľ | 358        | 301        |          | 274        | 2   | 25       | 198N/S     |          |   |           | 146                | 118        | 87       |        | 53       | 19      | h        |   |
| ľ | 357        | 302        |          | 273        | 2   | 26       | 197        |          | d |           | 145                | 117        | 86       |        | 52       | 18      |          |   |
| ľ | 356        | 303        |          | 272        |     |          | 196        |          | 1 |           | 144                | 116        | 85       |        | 51       | 17      |          |   |
| l | 355        | 304        |          | 271        |     |          | 195        |          | t |           | 143                | 115        | 84       |        | 50       | 16      |          |   |
| l | 354        | 305        |          |            |     | ##       | 194        |          | С |           | 142                | 114        | 83       |        | 49       | 15      |          |   |
| l | 353        | 306        |          | ##         |     |          | 193        |          | h |           | 141                | 113        | 82       |        | 48       | 14      |          |   |
| l | 352        | 307        |          |            | ark |          | 192        |          |   |           | 140                | 112        | 81       |        | 47       | 13      |          |   |
| ļ | 351        | 308        | Ш        | ##         |     | ##       | 191        | L        | L |           | 139                | 111        | 80       |        | 46       | 12      | P        | L |
| ļ | 350        | 309        | Ш        |            |     |          | 190        | L        | L | Ц         | 138                | 110        | 79       |        | 45       | 11      | а        | L |
| ŀ | 349<br>348 | 310<br>311 | Н        | 268        |     | 29<br>30 | 189<br>188 | L        | L | Н         | 137<br>136         | 109<br>108 | 78       | P      |          | 10<br>9 | t        | L |
| ŀ | 347        | 312        | Н        | 267<br>266 |     | 31       | 187        | _        | H | Н         | 135                | 107        | 77<br>76 | a<br>t | 43<br>42 | 8       | h        | H |
| ŀ | 346        | 313        | Н        | 265        | _   | 32       | 186        | Н        | Н | Н         | 134N/S             | 106        | 75       | h      |          | 7       | Н        | H |
| ŀ | 345        | 314        | Н        | 264        | _   | 33       | 185        | Н        | Н | Н         | 133                | 105        | 74       | -      | 40       | 6       | Н        | H |
| ŀ | 344        | 315        |          | 263        | _   | 34       | 184        |          |   |           | 132                | 104        | 73       |        | 39       | 5       |          |   |
| ŀ | 343        | 316        |          | 262        | -   | 35       | 183        | P        |   |           | 131                | 103        | 72       |        | 38       | 4E/W    | p        |   |
| l | 342        | 317        | p        | 261        | _   | 36       | 182        | a        |   | р         | 130                | 102        | 71       |        | 37       | 3       | a        | ď |
| l | 341        | 318        | a        | 260        | _   | 37       | 181        | t        |   | a         | 129                | 101        | 70       |        | 36       | 2E/W    | t        | ĺ |
| ľ | 340        | 319        | t        | 259        | 2   | 38       | 180N/S     | h        |   | t         | 128                | 100        | 69       |        | 35E/W    | 1N/S    | h        | , |
| ľ | 339        | 320        | h        | 258        | 2   | 39       | 179        |          | Г | h         | 162                |            |          |        |          |         |          | Ī |
| ľ | 338        | 321        |          | 257        | 2   | 40       | 178        |          |   |           | 163                |            |          |        |          |         |          | ł |
| ľ | 338A       | 322        |          | 256        | 2   | 41       | 177        |          |   |           | 164                | Shed       |          |        |          |         |          |   |
| ſ | 337A       | 323        |          | 255        | 2   | 42       | 176        |          | d |           | 165                |            |          |        |          |         |          |   |
| ľ | 337        | 324        |          | 254        | 2   | 43       | 175        |          | 1 |           | 166                |            |          |        | Parking  |         |          |   |
| ĺ | 336        | 325        |          | 253        |     | 44       | 174        |          | t |           | 167                | Office     |          |        | Lot      |         |          |   |
| ĺ | 335        | 326        |          | 252        |     | 45       | 173        |          | С |           | 168                |            |          |        |          |         |          |   |
| l | 334        | 327        |          | 251        |     | 46       | 172        |          | h |           | 169                |            |          |        |          |         |          |   |
| l | 333        | 328        |          | 250        |     | 47       | 171        |          |   |           |                    |            |          |        |          |         |          |   |
| l | 332        | 329        |          | 249        | 2   | 48_      | 170        |          |   |           |                    | Park       |          |        |          |         |          |   |
| Ĺ | 331        | 330        |          |            |     |          |            |          |   |           |                    |            |          |        |          |         |          |   |
| Į | į          |            |          | $\Box$     |     | Щ        |            |          | L | ш         | Eliza              | 1.00       |          |        |          |         |          |   |
| L |            |            |          | $\vdash$   | -   | ш        |            | <u> </u> | ┺ | L         | Education plot 256 |            |          |        |          |         | $\vdash$ | L |